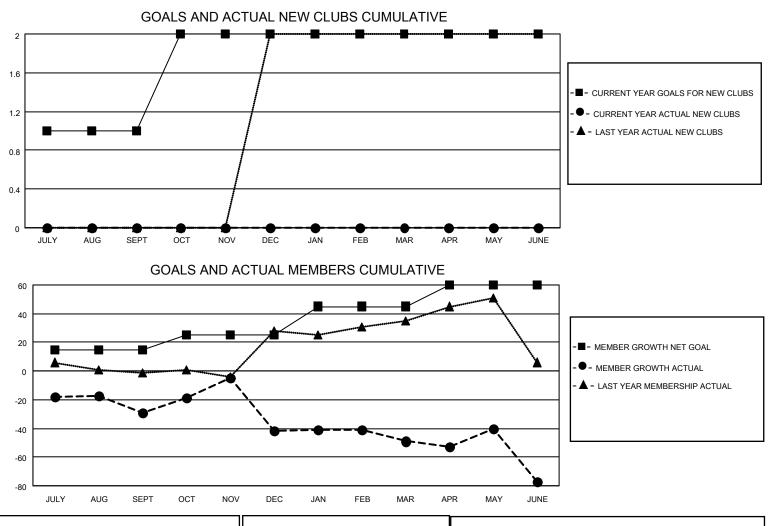

## LOCATION FLORIDA

District 35 O

Results as of: 6/30/2022

| Clubs                 |               |           |               | Members               |                        |                         |                                                    |
|-----------------------|---------------|-----------|---------------|-----------------------|------------------------|-------------------------|----------------------------------------------------|
| RESULTS FOR 2021-2022 |               |           |               | RESULTS FOR 2021-2022 |                        |                         |                                                    |
| QUARTER               | NEW CLUB GOAL | NEW CLUBS | DROPPED CLUBS | QUARTER               | BER GROWTH NET<br>GOAL | MEMBER GROWTH<br>ACTUAL | DROPPED<br>MEMBERS ACTUAL<br>(including transfers) |
| JULY/AUG/SEPT         | 1             | 0         | 0             | JULY/AUG/SEPT         | 15                     | 50                      | 63                                                 |
| OCT/NOV/DEC           | 1             | 0         | 3             | OCT/NOV/DEC           | 10                     | 80                      | 85                                                 |
| JAN/FEB/MAR           | 0             | 0         | 0             | JAN/FEB/MAR           | 20                     | 42                      | 38                                                 |
| APR/MAY/JUNE          | 0             | 0         | 0             | APR/MAY/JUNE          | 15                     | 63                      | 82                                                 |